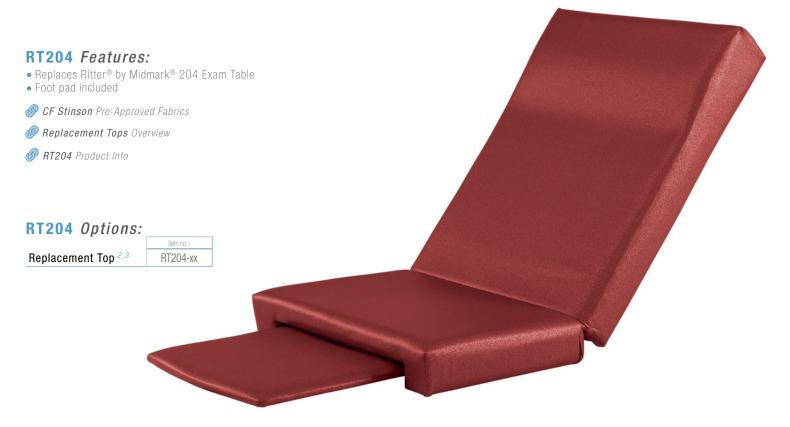

## Replacement Top with Foot Pad for Ritter® by Midmark<sup>®</sup> 204 Exam Tables

Intensa offers a replacement top program for your existing exam tables. We provide tops that meet certain manufacture model number specifications. The new top is made of completely new foam and wood substrate and can be upholstered in a variety of vinyl colors and patterns. Revitalize/renew your exam rooms without the expense of new tables!