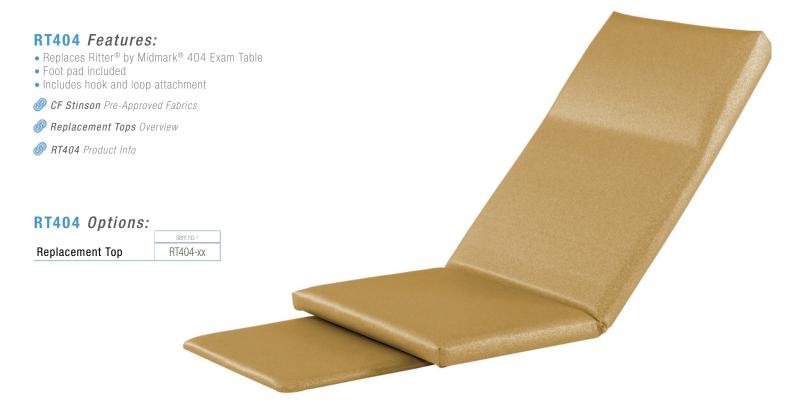

## Replacement Top with Foot Pad for Ritter® by Midmark® 404 Exam Tables

Intensa offers a replacement top program for your existing exam tables. We provide tops that meet certain manufacture model number specifications. The new top is made of completely new foam and wood substrate and can be upholstered in a variety of vinyl colors and patterns. Revitalize/renew your exam rooms without the expense of new tables!