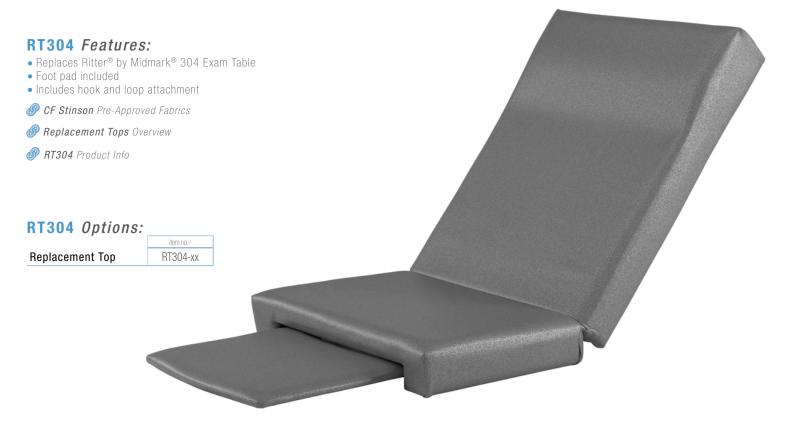

## RT304 SERIES REPLACEMENT TOP

## Replacement Top with Foot Pad for Ritter® by Midmark® 304 Exam Tables

Intensa offers a replacement top program for your existing exam tables. We provide tops that meet certain manufacture model number specifications. The new top is made of completely new foam and wood substrate and can be upholstered in a variety of vinyl colors and patterns. Revitalize/renew your exam rooms without the expense of new tables!