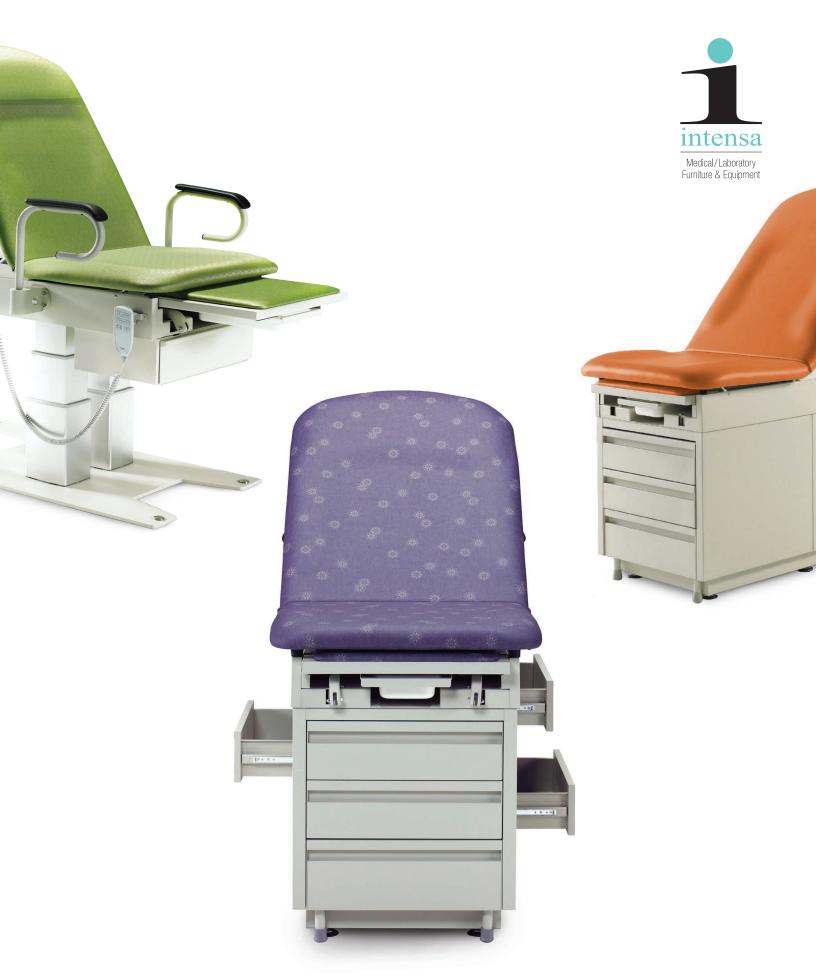

## REVITALIZE YOUR EXAM ROOM

The market for primary care continues to grow and change. Healthcare costs continue to rise, and competition for patient care is growing, so facilities are retrofitting to keep up with these demands. All this expansion then begs the question: "What do we do with our existing equipment?"

One approach to combating cost and competition is to incorporate Intensa's replacement top program for existing exam tables. We can provide tops that meet the original equipment manufacturer's specifications, which is preferable to covering old, possibly unsanitary foam.

Renewing medical office buildings with new tops not only helps the environment by recycling existing equipment, it also reduces the cost for expansion or updates. This replacement program provides a competitive

Intensa offers a wide range of colors and patterns to create a new design environment...

AT A FRACTION OF

THE COST FOR NEW

EXAM TABLES.

Series RT 100

Replacement Bed Top For Ritter/Midmark® 100

Series RT 104
Replacement Bed Top For Ritter/Midmark® 104