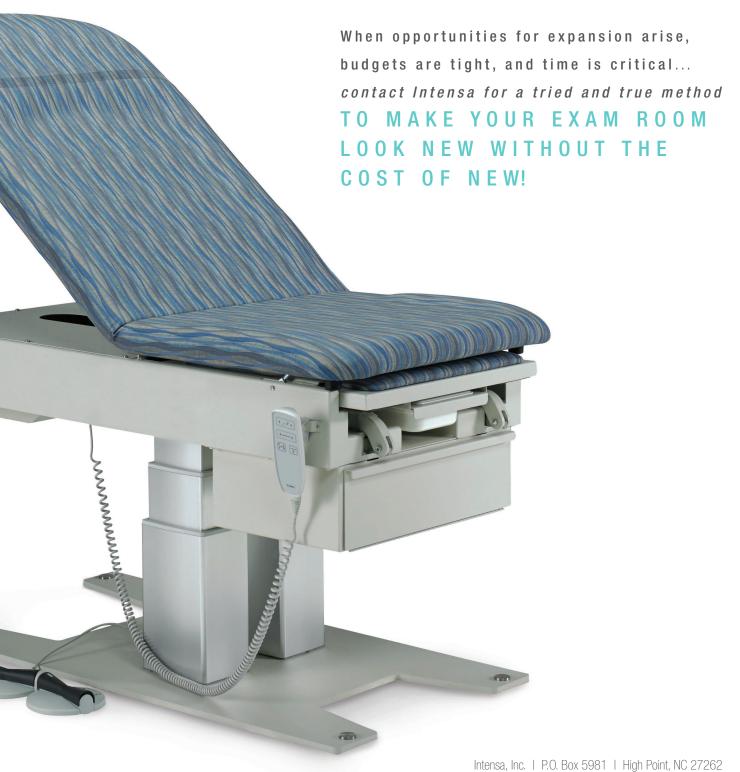

## REVITALIZE YOUR EXAM ROOM

The market for primary care continues to grow and change. Healthcare costs continue to rise, and competition for patient care is growing, so facilities are retrofitting to keep up with these demands. All this expansion then begs the question: "What do we do with our existing equipment?"

One approach to combating cost and competition is to incorporate Intensa's replacement top program for existing exam tables. We can provide tops that meet the original equipment manufacturer's specifications, which is preferable to covering old, possibly unsanitary foam.

Renewing medical office buildings with new tops not only helps the environment by recycling existing equipment, it also reduces the cost for expansion or updates. This replacement program provides a competitive

Intensa offers a wide range of colors and patterns to create a new design environment...

AT A FRACTION OF

THE COST FOR NEW

EXAM TABLES.

Series RT 100

Replacement Bed Top For Ritter/Midmark® 100

Series RT 104
Replacement Bed Top For Ritter/Midmark® 104