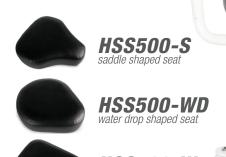

### **Surgical Seating**

Intensa's surgical seating is comprised of several designs using either mechanical or hydraulic foot controlled adjustments. The surgical stools are available in two finish options. The surgeons stool is built for performance and surgeon comfort and has four seat shape options.

**HSS500-RWD** reverse water drop shaped seat

Our multipurpose folding utility cart. Ideal for delivering medical records and supplies. Cart and Baskets are sold separately.