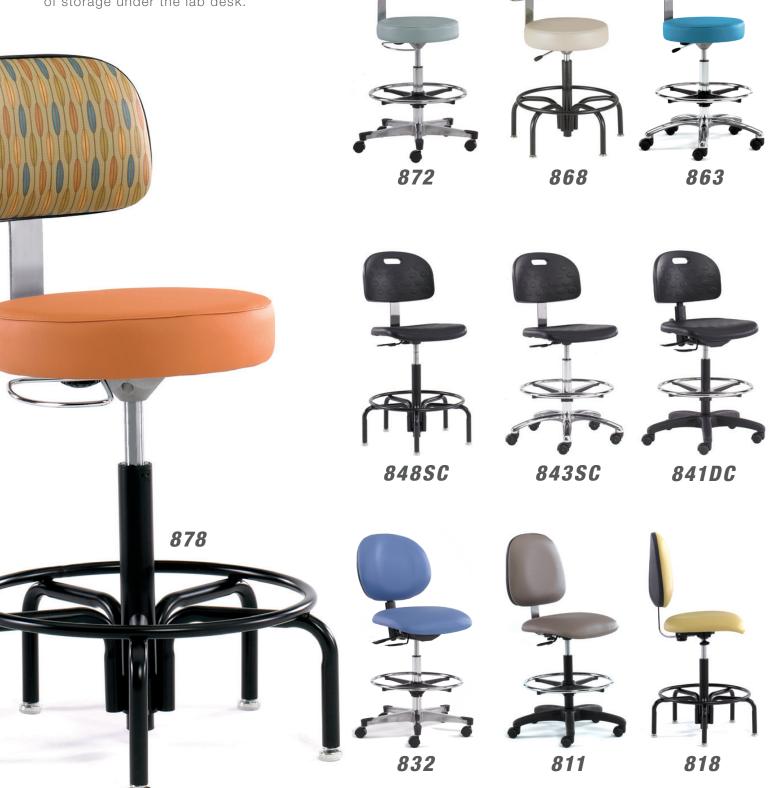

## **Laboratory Seating**

Our laboratory seating selection is comprised of many designs, price points and functions to suit any type of lab environment. Options offered include different base options, single or dual lever controls, clean room/ESD application and even a fold-down back option for ease of storage under the lab desk.