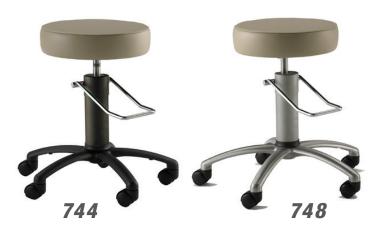

### **Surgical Seating**

Intensa's surgical seating is comprised of several designs using either mechanical or hydraulic foot controlled adjustments. The surgical stools are available in two finish options. The surgeons stool is built for performance and surgeon comfort and has four seat shape options.