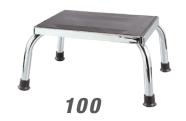

# Exam Room Equipment

Intensa offers three step stool options and an exam lamp to meet a variety of needs in the exam room environment.