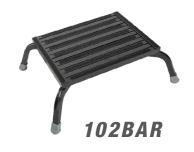

# Exam Room Equipment

Intensa offers three step stool options and an exam lamp to meet a variety of needs in the exam room environment.