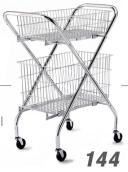

**HSS500-RWD** reverse water drop shaped seat

Our multipurpose folding utility cart. Ideal for delivering medical records and supplies. Cart and Baskets are sold separately.