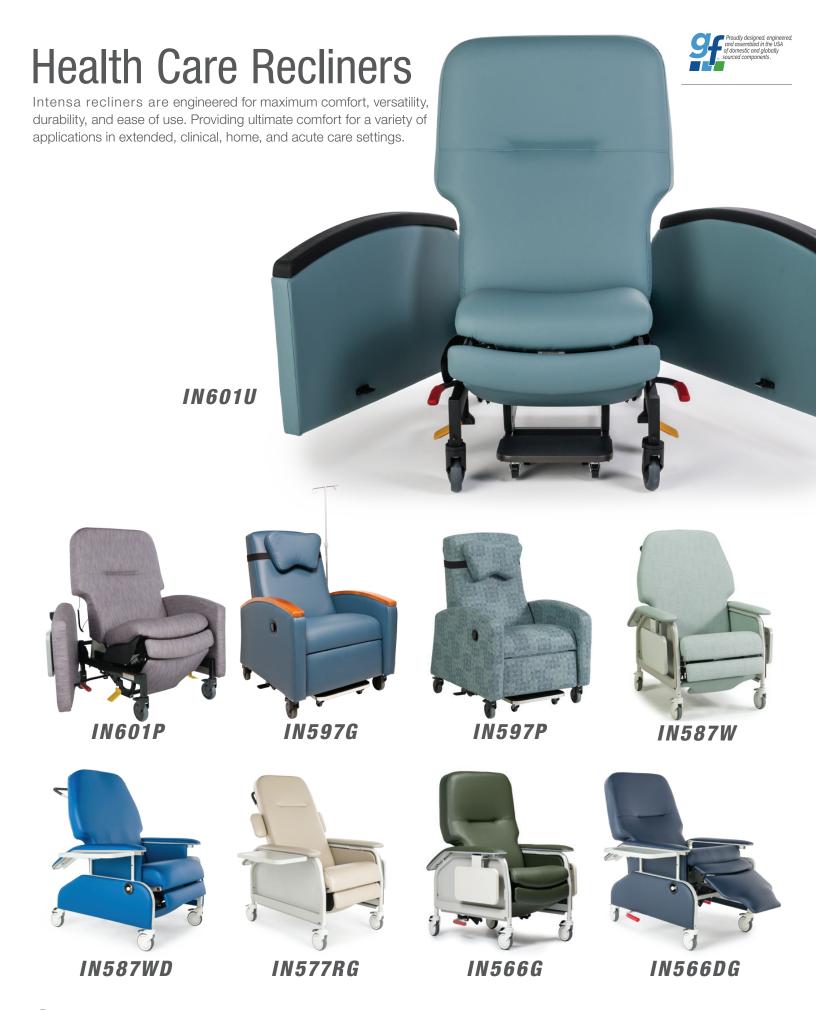

ple casework finishes, provides interior designers with unlimited opportunities to incorporate color into their setting.

Browse from our selection of our top selling products. Escape from the one color exam rooms with our fabric selections.



## Physician Seating



Intensa physician exam stools offer a variety of styles and options including varying height adjustments, multiple caster options as well as three distinct base options. 972 972CB 951B-FR 933

## **Laboratory Seating**



Our laboratory seating selection is comprised of many designs, price points and functions to suit any type of lab environment. Options offered include different base options, single or dual lever controls, clean room/ESD application and even a fold-down back option for ease of storage under the lab desk.







Renewing medical office buildings with Intensa's new tops not only helps the environment by recycling existing equipment and reducing costs. Intensa's replacement tops are designed to not only fit our tables but some competitors' tables.



Phlebotomy / Blood Draw Seating

Intensa offers bariatric blood draw chairs with adjustable arm heights, helping to eliminate stress and strain from bending during the procedure.



Patient & \_\_\_\_ Guest Seating

Looking for comfortable and contemporary patient seating for your lobby or waiting room?

Intensa guest seating is made for patient comfort, providing both function and design for your exam patients with unlimited color/pattern selection.





#### **Overbed Tables**

Intensa offers a variety of Overbed Tables with a heavy duty base and