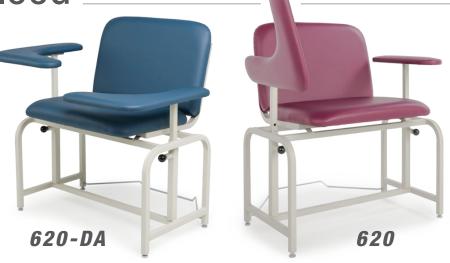

Phlebotomy / Blood Draw Seating

Intensa offers bariatric blood draw chairs with adjustable arm heights, helping to eliminate stress and strain from bending during the procedure.

Patient & \_\_\_\_ Guest Seating